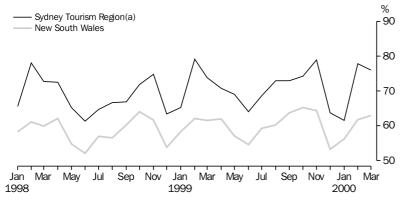

# LIST OF TABLES AND GRAPHS

| FINANCIAL YEAR DATA                    | 1  | Financial year data, various sectors, NSW and Australia                                    | 6  |
|----------------------------------------|----|--------------------------------------------------------------------------------------------|----|
| LABOUR                                 | 2  | Labour data, latest time period, NSW and Australia                                         | 7  |
|                                        | 3  | Labour data, time series, NSW                                                              | 7  |
|                                        | 4  | Labour force status of the civilian population, NSW                                        | 8  |
|                                        | 5  | Graph: Unemployment rates, NSW and Australia                                               | 9  |
| PRODUCTION                             | 6  | Coal, electricity and gas production, latest time period, NSW and Australia                | 10 |
|                                        | 7  | Coal, electricity and gas production, time series, NSW                                     | 10 |
| BUILDING                               | 8  | Building approvals, latest time period, NSW and Australia                                  | 11 |
|                                        | 9  | Building approvals, time series, NSW                                                       | 11 |
| RETAIL TRADE                           | 10 | Turnover of retail establishments, latest time period, NSW and Australia                   | 12 |
|                                        | 11 | Turnover of retail establishments, seasonally adjusted, time series, NSW                   | 12 |
| NEW MOTOR VEHICLE<br>REGISTRATIONS     | 12 | New motor vehicle registrations, latest time period, NSW and Australia                     | 13 |
|                                        | 13 | New motor vehicle registrations, seasonally adjusted, time series, NSW                     | 13 |
| TOURISM                                | 14 | Accommodation Establishments, latest time period, NSW and Australia                        | 14 |
|                                        | 15 | Accommodation Establishments, time series, Sydney and NSW                                  | 14 |
|                                        | 16 | Graph: Hotels, motels etc., monthly room occupancy rates,<br>Sydney Tourism Region and NSW | 14 |
| CONSUMER AND PRODUCER<br>PRICE INDEXES | 17 | Consumer and producer price indexes, latest time period, NSW and Australia                 | 15 |
|                                        | 18 | Consumer and producer price indexes, time series, NSW                                      | 15 |
|                                        | 19 | Graph: Consumer Price Index, Sydney and average of 8 capital cities                        | 15 |
| FINANCE                                | 20 | Finance commitments, latest time period, NSW and Australia                                 | 16 |
|                                        | 21 | Finance commitments, time series, NSW                                                      | 16 |
| STATE GOVERNMENT FINANCE               | 22 | Government finance, budget sector, time series, NSW                                        | 17 |
| INVESTMENT                             | 23 | Actual private new fixed capital expenditure, latest time period, NSW and Australia        | 18 |
|                                        | 24 | Actual private new fixed capital expenditure, time series, NSW                             | 18 |
|                                        | 25 | Graph: Actual private new fixed capital expenditure by type of asset, trend estimate, NSW  | 18 |
| INTERNATIONAL TRADE                    | 26 | Imports and exports, latest time period, NSW and Australia                                 | 19 |
|                                        | 27 | Imports and exports, time series, NSW                                                      | 19 |