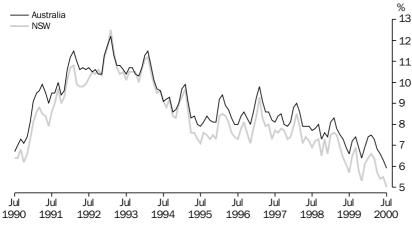

# LIST OF TABLES AND GRAPHS

| FINANCIAL YEAR DATA                    | 1  | Financial year data, various sectors, NSW and Australia                                    | 6  |
|----------------------------------------|----|--------------------------------------------------------------------------------------------|----|
| LABOUR                                 | 2  | Labour data, latest time period, NSW and Australia                                         | 7  |
|                                        | 3  | Labour data, time series, NSW                                                              | 7  |
|                                        | 4  | Labour force status of the civilian population, NSW                                        | 8  |
|                                        | 5  | Graph: Unemployment rates, NSW and Australia                                               | 9  |
| PRODUCTION                             | 6  | Coal, electricity and gas production, latest time period, NSW and Australia                | 10 |
|                                        | 7  | Coal, electricity and gas production, time series, NSW                                     | 10 |
| BUILDING                               | 8  | Building approvals, latest time period, NSW and Australia                                  | 11 |
|                                        | 9  | Building approvals, time series, NSW                                                       | 11 |
| RETAIL TRADE                           | 10 | Turnover of retail establishments, latest time period, NSW and Australia                   | 12 |
|                                        | 11 | Turnover of retail establishments, seasonally adjusted, time series, NSW                   | 12 |
| NEW MOTOR VEHICLE<br>REGISTRATIONS     | 12 | New motor vehicle registrations, latest time period, NSW and Australia                     | 13 |
|                                        | 13 | New motor vehicle registrations, seasonally adjusted, time series, NSW                     | 13 |
| TOURISM                                | 14 | Accommodation Establishments, latest time period, NSW and Australia                        | 14 |
|                                        | 15 | Accommodation Establishments, time series, Sydney and NSW                                  | 14 |
|                                        | 16 | Graph: Hotels, motels etc., monthly room occupancy rates,<br>Sydney Tourism Region and NSW | 14 |
| CONSUMER AND PRODUCER<br>PRICE INDEXES | 17 | Consumer and producer price indexes, latest time period, NSW and Australia                 | 15 |
|                                        | 18 | Consumer and producer price indexes, time series, NSW                                      | 15 |
|                                        | 19 | Graph: Consumer Price Index, Sydney and average of 8 capital cities                        | 15 |
| FINANCE                                | 20 | Finance commitments, latest time period, NSW and Australia                                 | 16 |
|                                        | 21 | Finance commitments, time series, NSW                                                      | 16 |
| STATE GOVERNMENT FINANCE               | 22 | Government finance, budget sector, time series, NSW                                        | 17 |
| INVESTMENT                             | 23 | Actual private new fixed capital expenditure, latest time period, NSW and Australia        | 18 |
|                                        | 24 | Actual private new fixed capital expenditure, time series, NSW                             | 18 |
|                                        | 25 | Graph: Actual private new fixed capital expenditure by type of asset, trend estimate, NSW  | 18 |
| INTERNATIONAL TRADE                    | 26 | Imports and exports, latest time period, NSW and Australia                                 | 19 |
|                                        | 27 | Imports and exports, time series, NSW                                                      | 19 |