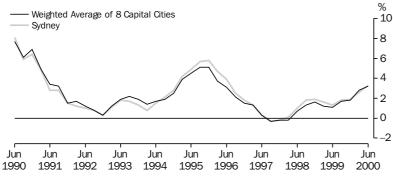

# LIST OF TABLES AND GRAPHS

| FINANCIAL YEAR DATA                    | 1  | Financial year data, various sectors, NSW and Australia                                    | 6  |
|----------------------------------------|----|--------------------------------------------------------------------------------------------|----|
| LABOUR                                 | 2  | Labour data, latest time period, NSW and Australia                                         | 7  |
|                                        | 3  | Labour data, time series, NSW                                                              | 7  |
|                                        | 4  | Labour force status of the civilian population, NSW                                        | 8  |
|                                        | 5  | Graph: Unemployment rates, NSW and Australia                                               | 9  |
| PRODUCTION                             | 6  | Coal, electricity and gas production, latest time period, NSW and Australia                | 10 |
|                                        | 7  | Coal, electricity and gas production, time series, NSW                                     | 10 |
| BUILDING                               | 8  | Building approvals, latest time period, NSW and Australia                                  | 11 |
|                                        | 9  | Building approvals, time series, NSW                                                       | 11 |
| RETAIL TRADE                           | 10 | Turnover of retail establishments, latest time period, NSW and Australia                   | 12 |
|                                        | 11 | Turnover of retail establishments, seasonally adjusted, time series, NSW                   | 12 |
| NEW MOTOR VEHICLE<br>REGISTRATIONS     | 12 | New motor vehicle registrations, latest time period, NSW and Australia                     | 13 |
|                                        | 13 | New motor vehicle registrations, seasonally adjusted, time series, NSW                     | 13 |
| TOURISM                                | 14 | Accommodation Establishments, latest time period, NSW and Australia                        | 14 |
|                                        | 15 | Accommodation Establishments, time series, Sydney and NSW                                  | 14 |
|                                        | 16 | Graph: Hotels, motels etc., monthly room occupancy rates,<br>Sydney Tourism Region and NSW | 14 |
| CONSUMER AND PRODUCER<br>PRICE INDEXES | 17 | Consumer and producer price indexes, latest time period, NSW and Australia                 | 15 |
|                                        | 18 | Consumer and producer price indexes, time series, NSW                                      | 15 |
|                                        | 19 | Graph: Consumer Price Index, Sydney and average of 8 capital cities                        | 15 |
| FINANCE                                | 20 | Finance commitments, latest time period, NSW and Australia                                 | 16 |
|                                        | 21 | Finance commitments, time series, NSW                                                      | 16 |
| STATE GOVERNMENT FINANCE               | 22 | Government finance, budget sector, time series, NSW                                        | 17 |
| INVESTMENT                             | 23 | Actual private new fixed capital expenditure, latest time period, NSW and Australia        | 18 |
|                                        | 24 | Actual private new fixed capital expenditure, time series, NSW                             | 18 |
|                                        | 25 | Graph: Actual private new fixed capital expenditure by type of asset, trend estimate, NSW  | 18 |
| INTERNATIONAL TRADE                    | 26 | Imports and exports, latest time period, NSW and Australia                                 | 19 |
|                                        | 27 | Imports and exports, time series, NSW                                                      | 19 |