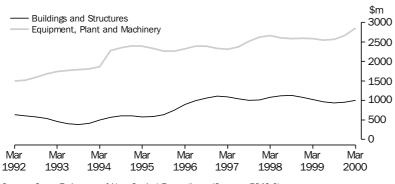

(c) Valued at \$10,000 or more. Includes conversions of existing buildings into residential buildings.

(d) Valued at \$50,000 or more.

Source: Building Approvals, Australia (Cat. no. 8731.0).